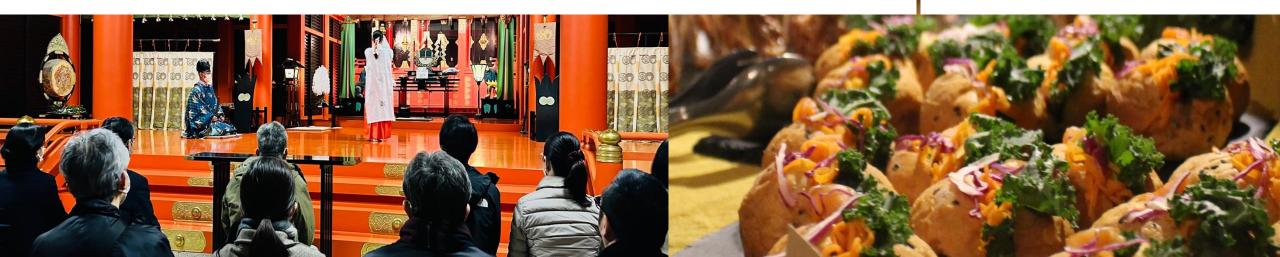

# **Goshaga Jinja Suwa Shrine**

### **Special nighttime visit**

In addition to prayers, experience Japanese culture in a solemn atmosphere with lantern decorations and more.