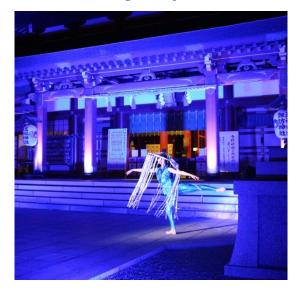

### **Dance viewing**

#### A New Reiwa Era Dedication Dance

Enjoy a moment of fantasy with a mysterious dance that uses light to transcend from this world to another in the darkness of night.