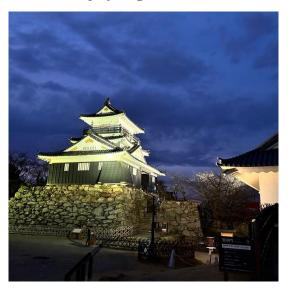

### **Dance viewing**

#### A New Reiwa Era Dedication Dance

Enjoy a moment of fantasy with a mysterious dance that uses light to transcend from this world to another in the darkness of night.